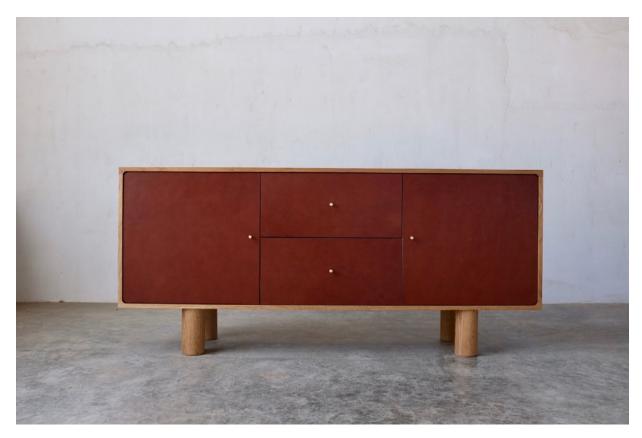

# **Beebe Cupboard**

### **Standard Dimensions:**

72"L x 18"D x 32"H

#### Standard Layout:

3 Bays: 2 Outer Doors, 2 Center Drawers

#### **Standard Wood Finishes:**

Bleached Ash (+15%), Bleached Maple (+15%), Bleached White Oak (+15%), Cerused White Oak, Oiled Walnut, Oiled White Oak, Ebonized Walnut (+15%), Ebonized White Oak (+15%)

### **Leather Fronts:**

Veg Tan, Tan, Chestnut, Medium Brown, Dark Brown, Burgundy, Black

#### Pulls

Satin Brass Bullet, Blackened Brass Bullet