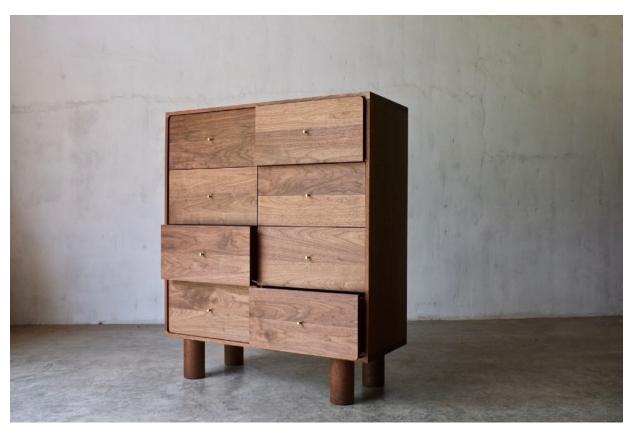

# **Beebe Dresser**

## **Standard Dimensions:**

46"W x 18"D x 54"H

### Standard Layout:

2 Bay: 4 Drawers Per Bay

#### **Standard Wood Finishes:**

Bleached Ash (+15%), Bleached Maple (+15%), Bleached White Oak (+15%), Cerused White Oak, Oiled Walnut, Oiled White Oak, Ebonized Walnut (+15%), Ebonized White Oak (+15%)

### Hardware:

Satin Brass Bullet, Blackened Brass Bullet