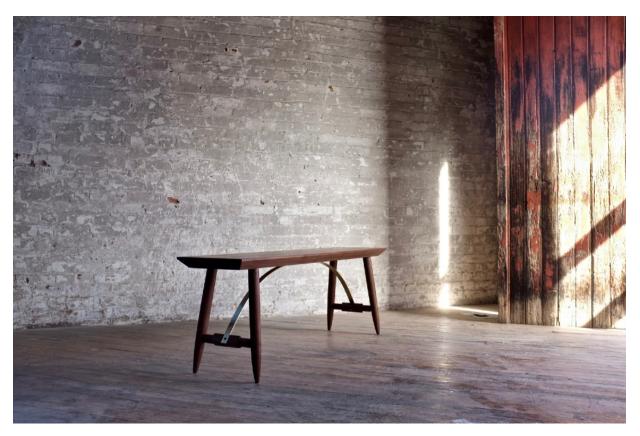

# **Bridle Bench**

## **Dimensions:**

60"L x 16"W x 18"H

# **Standard Wood Finishes:**

Bleached Ash (+15%), Bleached Maple (+15%), Bleached White Oak (+15%), Cerused White Oak, Oiled Walnut, Oiled White Oak, Ebonized Walnut (+15%), Ebonized White Oak (+15%)