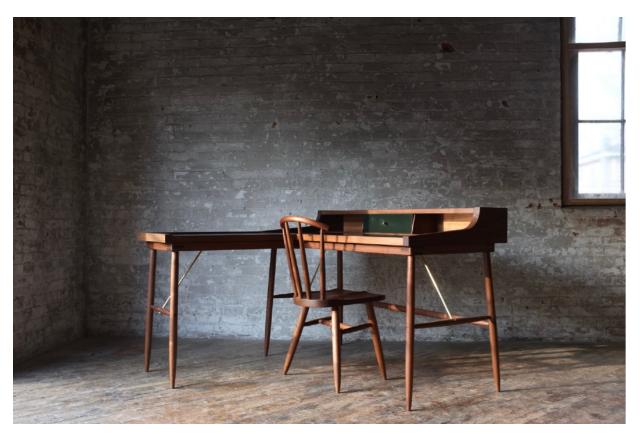

# **Hugo Desk - L Shaped**

#### **Dimensions:**

54"L x 54"D x 34"H, 30"H writing surface