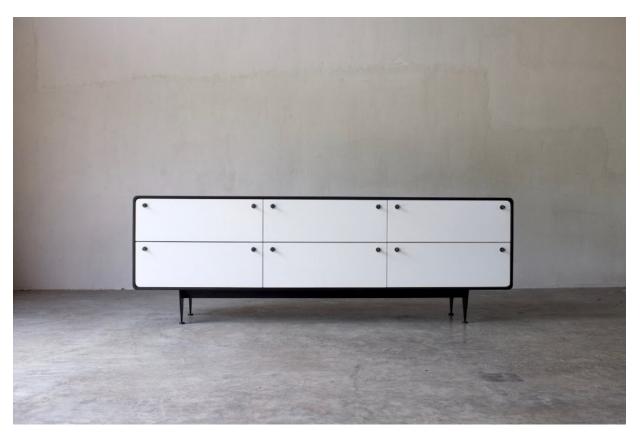

# **Mohawk Credenza**

# **Standard Dimensions:**

84"L x 18"D x 28"H

#### Standard Layout:

3 Bays: 2 Drawers Per Bay

#### Pulls

Blackened Brass Mohawk Pull, Turned Wood

# Base:

Blackened Steel