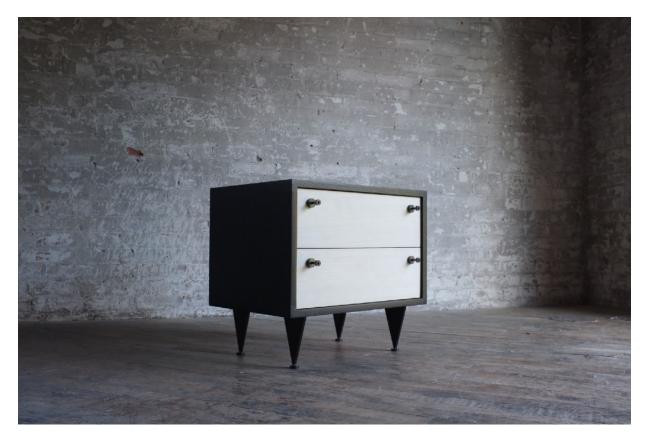

## **Mohawk Side Cabinet**

**Dimensions:** 24"L x 16"D x 22"H

### Standard Layout:

1 Bay, 2 Drawers

#### **Standard Wood Finishes:**

Bleached Ash (+15%), Bleached Maple (+15%), Bleached White Oak (+15%), Cerused White Oak, Oiled Walnut, Oiled White Oak, Ebonized Walnut (+15%), Ebonized White Oak (+15%)

#### Pulls:

Blackened Brass Mohawk Pull, Turned Wood

Base: Blackened Steel

**Lead time:** Please inquire for current lead time

\$5,500 List per

Mailing Address: P.O. BOX 444, Germantown, NY 12526 Showroom Address: 212 Main Street, Germantown, NY 12526 Phone: 518.888.6688 mchlrbbns.com