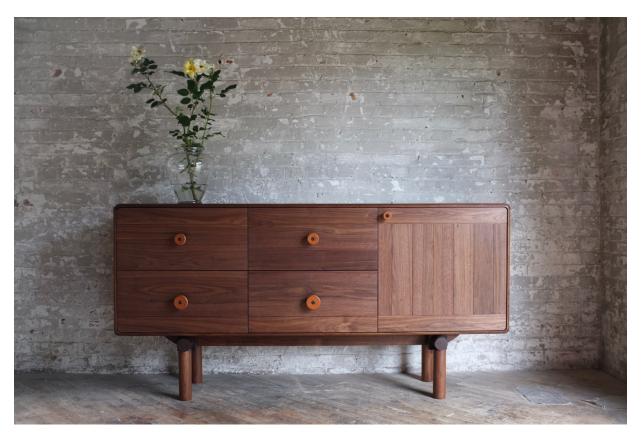

# **New Sideboard**

### **Dimensions:**

72"L x 16"D x 34"H

Materials:

## **Standard Wood Finishes:**

Black Walnut - Oiled, Ebonized Black Walnut, White Oak - Oiled, Ebonized White Oak, Cerused White Oak Bleached White Oak (+10%), Bleached Maple (+10%)

### **Laminated Bridle Leather Pulls:**

 $\label{thm:charge_equation} \textit{Veg Tan, Tan, Chestnut, Medium Brown, Dark Brown, Burgundy, Black}$ 

#### **Doors / Drawers:**

3 Storage Bays - Cabinet Doors and/or Drawers

Custom Sizing, Layout, and Finishes Available