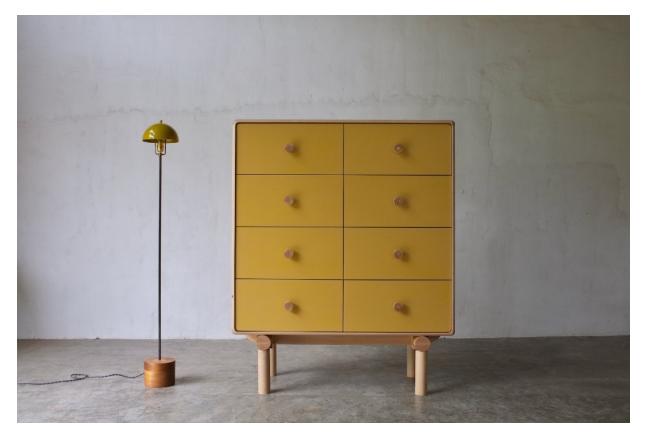

# **Pippin Dresser**

Standard Dimensions: 46"L x 18"D x 56"H

## **Standard Layout:**

2 Bays: 4 Drawers Per Bay

#### **Standard Wood Finishes:**

Bleached Ash (+15%), Bleached Maple (+15%), Bleached White Oak (+15%), Cerused White Oak, Oiled Walnut, Oiled White Oak, Ebonized Walnut (+15%), Ebonized White Oak (+15%), Custom Lacquer (+15%)

Pulls: End Grain Wood Pulls

**Lead time:** *Please inquire for current lead time* 