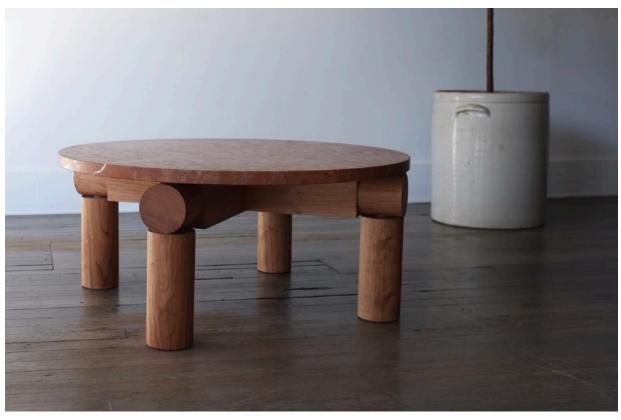

**Plum Coffee Table** 

## **Dimensions:**

36"Dia x 16"H

Materials:

## **Standard Wood Finishes:**

Oiled Ash, Oiled Cherry, Oiled Maple, Oiled Walnut, Oiled White Oak, Ebonized Ash, Ebonized Cherry, Ebonized Maple, Ebonized Oak, Ebonized Walnut, Cerused White Oak, Bleached Ash (+10%), Bleached Maple (+10%), Bleached White Oak (+10%)

## Stone

Rojo Alicante, Bianco Carrara, Blue Gascogne, Cream of Marfil, Navona Travertine, Black Travertine

Custom Sizing and Finishes Available