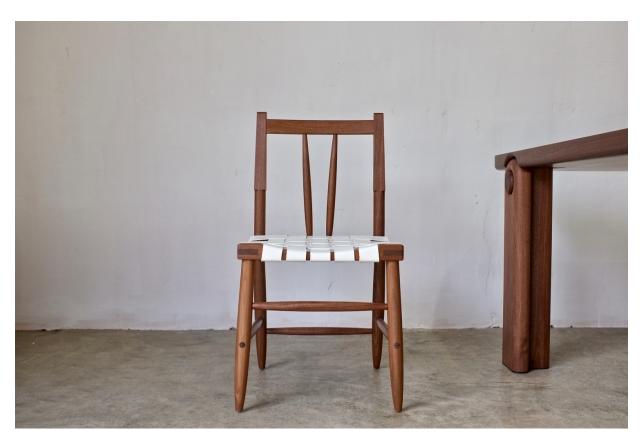

# Ranger Spindleback Chair

### **Dimensions:**

18"W x 17"D x 33"H, 18"H Seat

Materials:

### **Standard Wood Finishes:**

Black Walnut - Oiled, Ebonized Black Walnut, White Oak - Oiled, Oxidized White Oak, Cerused White Oak, Bleached White Oak (+10%), Bleached Maple (+10%)

## Leather:

Veg Tan, Tan, Chestnut, Medium Brown, Dark Brown, Burgundy, Black + COL available upon request

Custom Sizing and Finishes Available