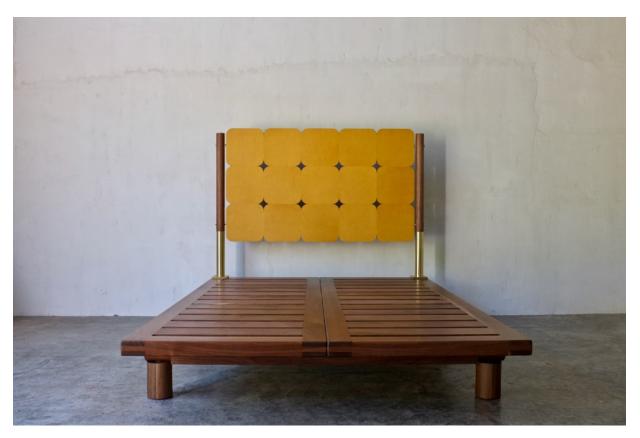

# Ranger Bed - Tiled

#### **Dimensions:**

King: 84"L x 76"W x 52"H Queen: 84"L x 60"W x 52"H Twin: 79"L x 38"W x 52"H

Platform: 11.5"H