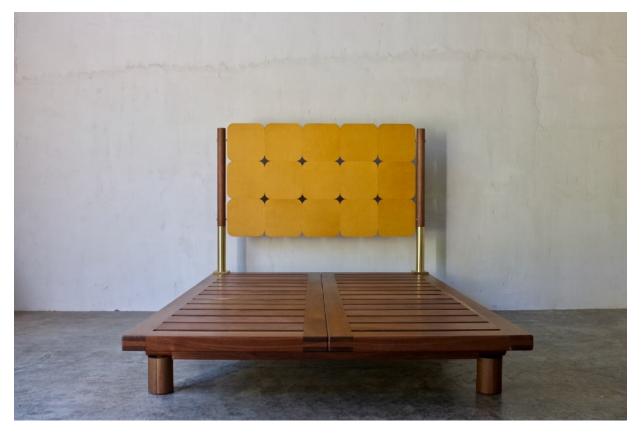

# **Ranger Bed - Tiled**

## Dimensions:

King: 84"L x 76"W x 52"H Queen: 84"L x 60"W x 52"H Twin: 79"L x 38"W x 52"H Platform: 11.5"H

# **Standard Wood Finishes:**

Bleached Ash (+15%), Bleached Maple (+15%), Bleached White Oak (+15%), Cerused White Oak, Oiled Walnut, Oiled White Oak, Ebonized Walnut (+10%), Ebonized White Oak (+10%)

### Leather:

Veg Tan, Tan, Chestnut, Medium Brown, Dark Brown, Burgundy, Black

# Metal:

Satin Brass, Blackened Brass