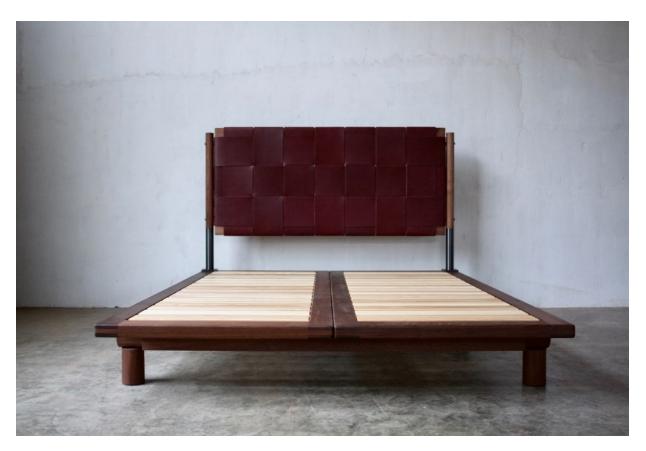

# Ranger Bed - Woven

### **Dimensions:**

Platform: 11.5"H

### **Standard Wood Finishes:**

Bleached Ash (+15%), Bleached Maple (+15%), Bleached White Oak (+15%), Cerused White Oak, Oiled Walnut, Oiled White Oak, Ebonized Walnut (+15%), Ebonized White Oak (+15%)

### Leather:

Veg Tan, Tan, Chestnut, Medium Brown, Dark Brown, Burgundy, Black

## Weave Width:

6", 12", Solid Panel

#### Metal:

Satin Brass, Blackened Brass