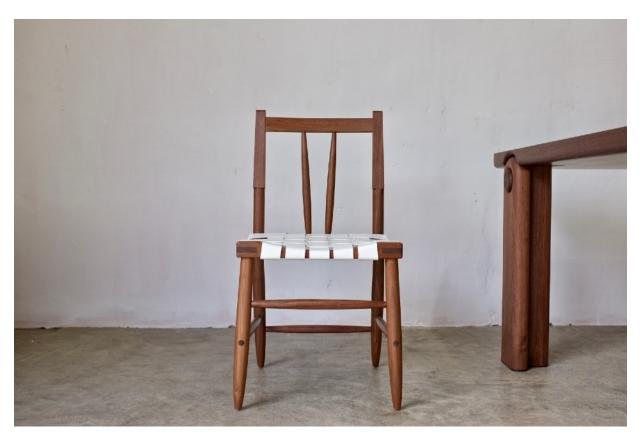

# Ranger Chair -Spindleback

### **Dimensions:**

18"W x 17"D x 34"H, 18"H Seat

## **Standard Wood Finishes:**

Bleached Ash (+15%), Bleached Maple (+15%), Bleached White Oak (+15%), Cerused White Oak, Oiled Walnut, Oiled White Oak, Ebonized Walnut (+15%), Ebonized White Oak (+15%)

#### Leather:

Veg Tan, Tan, Chestnut, Medium Brown, Dark Brown, Burgundy, Black

#### Lead time:

Please inquire for current lead time

## \$2,500 List

Qty 10: **\$2,000 List per** Qty 20: **\$1,875 List per** Qty 30: **\$1,750 List per** 

Mailing Address: P.O. BÖX 444, Germantown, NY 12526 Showroom Address: 212 Main Street, Germantown, NY 12526 Phone:

Phone: 518.888.6688 mchlrbbns.com