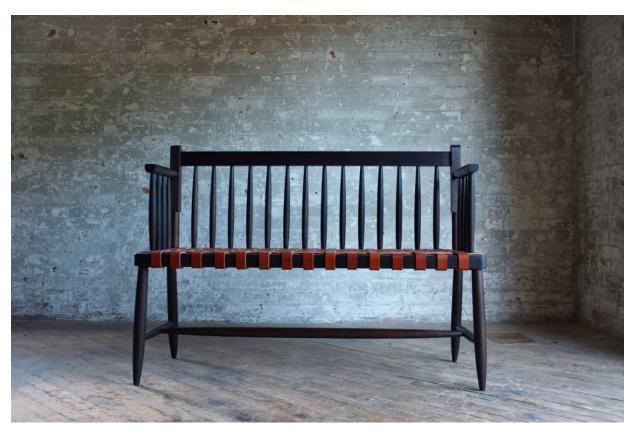

# **Ranger Settee**

# **Dimensions:**

72"L x 20"D x 34"H, 18"H seat

## **Standard Wood Finishes:**

Bleached Ash (+15%), Bleached Maple (+15%), Bleached White Oak (+15%), Cerused White Oak, Oiled Walnut, Oiled White Oak, Ebonized Walnut (+15%), Ebonized White Oak (+15%)

### Leather:

Veg Tan, Tan, Chestnut, Medium Brown, Dark Brown, Burgundy, Black

#### Weave Width:

1.25", 2", 3", 4", 6"