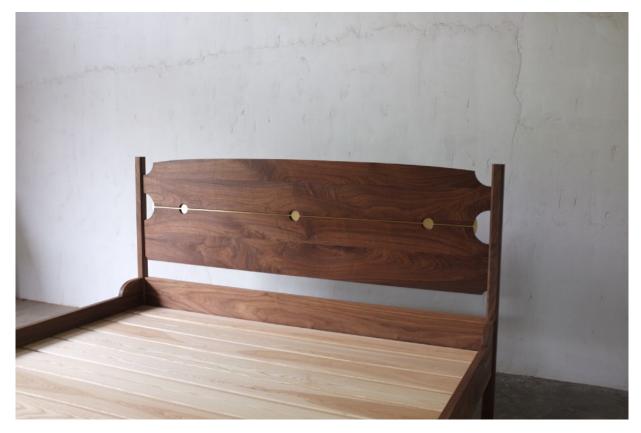

# **Ringo Bed**

#### **Dimensions:**

King: 84"L x 79"W x 46"H Queen: 84"L x 63"W x 46"H Platform: 12"H

## **Standard Wood Finishes:**

Bleached Ash (+15%), Bleached Maple (+15%), Bleached White Oak (+15%), Cerused White Oak, Oiled Walnut, Oiled White Oak, Ebonized Walnut (+15%), Ebonized White Oak (+15%)

## Metal:

Satin Brass, Blackened Brass